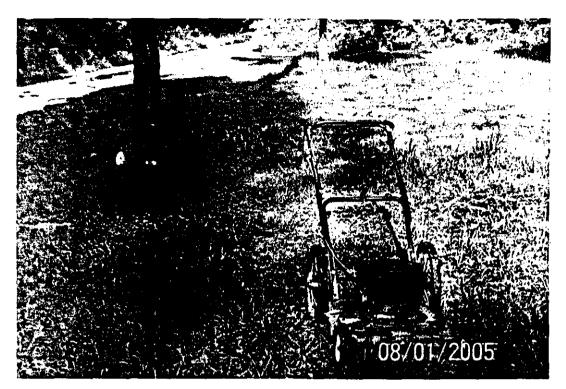

Upon arrival at the site, I observed a pile of partially burned waste as I walked to the front door of the trailer. I knocked at the door and there was no answer. I began my inspection by photographing the aforementioned burn pile that measured approximately 8' x 8' (Photos 001 – 003, 009). The pile contained the burned remains of cans, bottles, a bicycle, a bed frame/mattress, and two tires (Photos 001 – 003, 009). A car battery was also observed to be open dumped beside the burn pile (Photo 002).

I also observed a junk mobile home that is open dumped on the north side of the yard (Photos 004 & 005). This unsightly mobile home is not useable in its present condition and is not being protected from the elements for future use. I also observed five junk lawnmowers in the yard (Photos 006 - 008). None of the mowers appeared to be useable in their present condition, nor did it appear that they had been used recently, as the grass was growing over the tires of the mower illustrated in Photo 006.