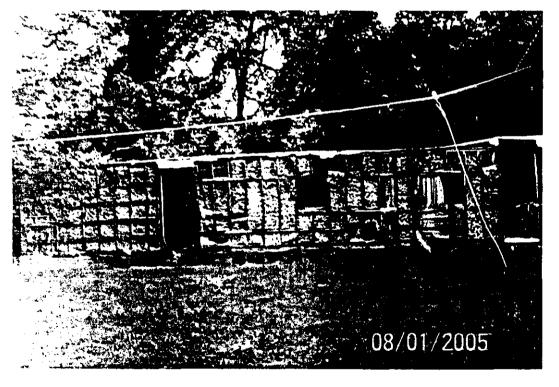

I also observed a junk mobile home that is open dumped on the north side of the yard (Photos 004 & 005). This unsightly mobile home is not useable in its present condition and is not being protected from the elements for future use. I also observed five junk lawnmowers in the yard (Photos 006 - 008). None of the mowers appeared to be useable in their present condition, nor did it appear that they had been used recently, as the grass was growing over the tires of the mower illustrated in Photo 006.