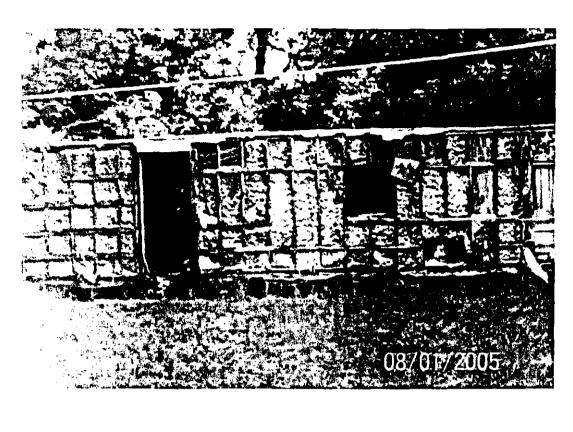

I also observed a junk mobile home that is open dumped on the north side of the yard (Photos 004 & 005). This unsightly mobile home is not useable in its present condition and is not being protected from the elements for future use. I also observed five junk lawnmowers in the yard (Photos 006 - 008). None of the mowers appeared to be useable in their present condition, nor did it appear that they had been used recently, as the grass was growing over the tires of the mower illustrated in Photo 006.