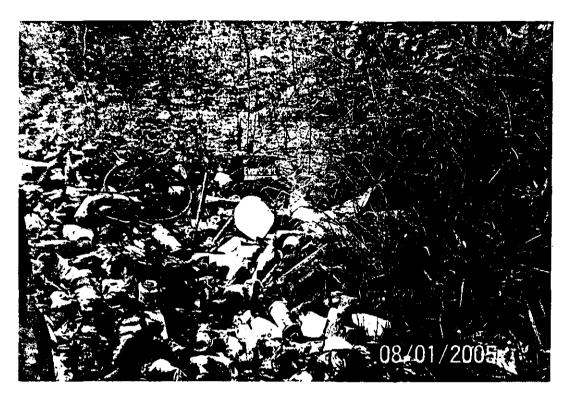

Upon arrival at the site, I observed a pile of partially burned waste as I walked to the front door of the trailer. I knocked at the door and there was no answer. I began my inspection by photographing the aforementioned burn pile that measured approximately 8' x 8' (Photos 001 – 003, 009). The pile contained the burned remains of cans, bottles, a bicycle, a bed frame/mattress, and two tires (Photos 001 – 003, 009). A car battery was also observed to be open dumped beside the burn pile (Photo 002).