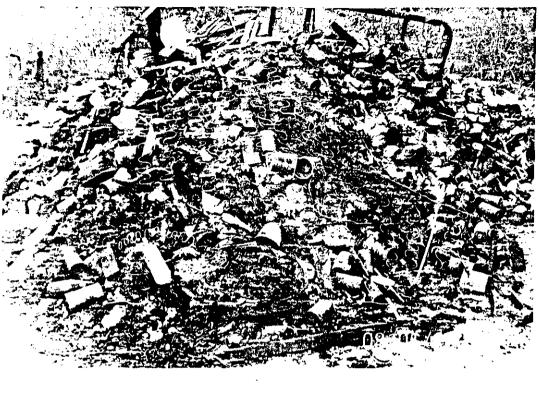

Upon arrival at the site, I observed a pile of partially burned waste as I walked to the front door of the trailer. I knocked at the door and there was no answer. I began my inspection by photographing the aforementioned burn pile that measured approximately 8' x 8' (Photos 001 – 003, 009). The pile contained the burned remains of cans, bottles, a bicycle, a bed frame/mattress, and two tires (Photos 001 – 003, 009). A car battery was also observed to be open dumped beside the burn pile (Photo 002).