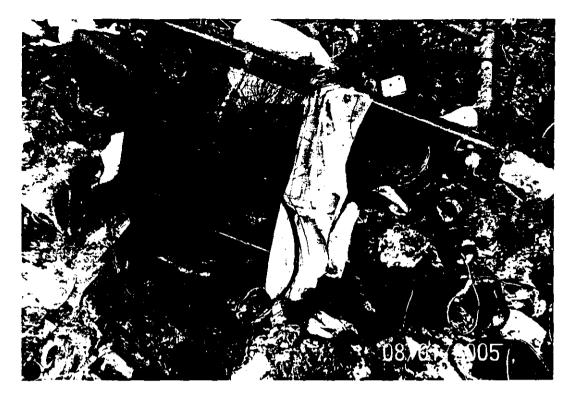

Upon arrival at the site, I observed a pile of partially burned waste as I walked to the front door of the trailer. I knocked at the door and there was no answer. I began my inspection by photographing the aforementioned burn pile that measured approximately 8' x 8' (Photos 001 – 003, 009). The pile contained the burned remains of cans, bottles, a bicycle, a bed frame/mattress, and two tires (Photos 001 – 003, 009). A car battery was also observed to be open dumped beside the burn pile (Photo 002).